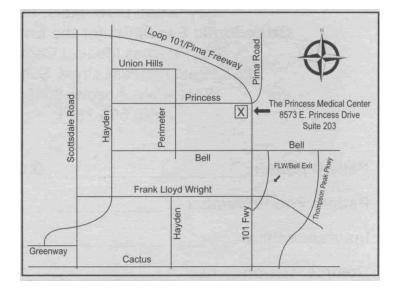

## Jay R. Galati DDS, MSD, PC

Orthodontic Specialist for the Entire Family
The Princess Medical Center
8573 East Princess Drive, Suite 203
Scottsdale, Arizona 85255
(480) 656-7801

| Patient Name:                   |                | _ D.O.B.: |  |
|---------------------------------|----------------|-----------|--|
| Patient Phone Number:           |                |           |  |
| Insurance Plan:                 |                |           |  |
| Comments/Concerns:              |                |           |  |
| _                               |                |           |  |
| Radiographs: O given to patient | O sent by mail | Oneeded   |  |
| Referring Doctor:               |                |           |  |